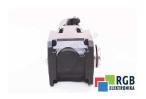

## Repair BSHF602 CM90L/KTY/VR/AS1H/SM50 SEW EURODRIVE

We will repair every SEW EURODRIVE device. If you cannot find the device that interests you, please contact us. We collect the devices free of charge via a courier or in person, thanks to which we are able to carry out the repair within several hours. We will diagnose your equipment for free, and if you do not decide on our service, you will not incur any costs. We offer 24 months warranty for all completed repairs. We are available 24/7, also at weekends and on holidays. Call us 24/7: +48 71 750 09 77 and receive immediate help.

## **SPECIFICATIONS**

MANUFACTURER SEW EURODRIVE

MODEL BSHF602 CM90L/KTY/VR/AS1H/SM50

CATEGORY AC and DC motors

WEIGHT 100.0 kg